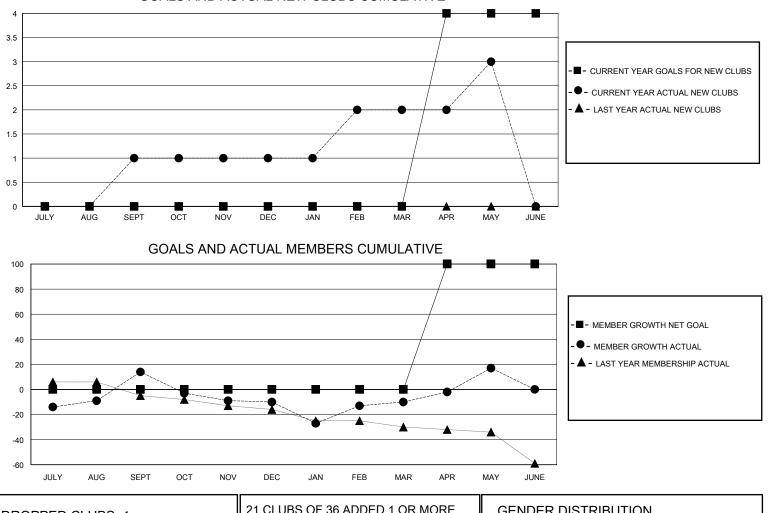

## MONTHLY MEMBERSHIP PROGRESS REPORT

District 2 T3

Results as of: 5/31/2024

| GMT:                       |               | LOC         | ATION TEXAS   |                                  |                           |                         | GMT CA                                             |  |  |
|----------------------------|---------------|-------------|---------------|----------------------------------|---------------------------|-------------------------|----------------------------------------------------|--|--|
|                            | Club          | DS          |               | Members<br>RESULTS FOR 2023-2024 |                           |                         |                                                    |  |  |
|                            | RESULTS FOR   | R 2023-2024 |               |                                  |                           |                         |                                                    |  |  |
| QUARTER                    | NEW CLUB GOAL | NEW CLUBS   | DROPPED CLUBS | QUARTER                          | MEMBER GROWTH NET<br>GOAL | MEMBER GROWTH<br>ACTUAL | DROPPED<br>MEMBERS ACTUAL<br>(including transfers) |  |  |
| JULY/AUG/SEPT              | 0             | 1           | 1             | JULY/AUG/SEF                     |                           | 56                      | 32                                                 |  |  |
| OCT/NOV/DEC<br>JAN/FEB/MAR | 0             | 0<br>1      | 0             | OCT/NOV/DEC                      | 0                         | 22<br>54                | 45<br>54                                           |  |  |
| APR/MAY/JUNE               | 4             | 1           | 0             | APR/MAY/JUN                      | E 100                     | 52                      | 24                                                 |  |  |

| DROPPED CLUBS: 1 |     | 21 CLUBS OF 36 ADDED 1 OR MORE | GENDER DISTRIBUTION        |               |    |
|------------------|-----|--------------------------------|----------------------------|---------------|----|
|                  |     | NEW MEMBERS                    | MALE                       | 347 (50.66%)  |    |
|                  |     |                                | FEMALE                     | 337 (49.20%)  |    |
| DROPPED MEMBERS  |     |                                |                            |               |    |
| DECEASED         | 7   | CLICK HERE FOR CUMULATIVE      | TOTAL FAMILY UNIT MEMBERS  |               | 95 |
| CLUB CANCELLED   | 0   | MEMBERSHIP DATA                | FAMILY MEMBERS PAYING HALF |               |    |
| OTHER            | 147 | DUES                           |                            | 5 PAYING HALF | 49 |
| TOTAL            | 154 |                                |                            |               |    |